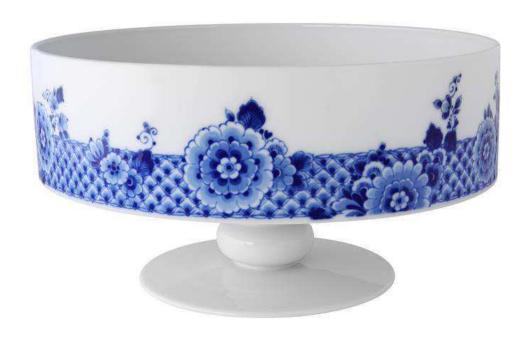

## Marcel Wanders Blue Ming Fruit Bowl

sku: 21124788

The Blue Ming dinnerware collection by Dutch designer Marcel Wanders features his signature modern twist on classical delftware. This fine porcelain is a modern classic with the designers cheeky twist on the 'Blue' and 'Ming' forming the name as delftware was inspired by the Ming Dynasty and features 'Blooming' flowers. We love it!