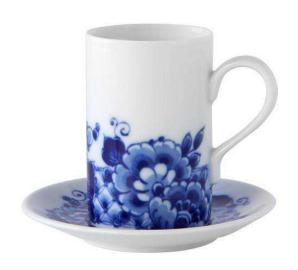

## Marcel Wanders Blue Ming Tea Cup & Saucer

sku: 21124792

The Blue Ming dinnerware collection by Dutch designer Marcel Wanders features his signature modern twist on classical delftware. This fine porcelain is a modern classic with the designers cheeky twist on the 'Blue' and 'Ming' forming the name as delftware was inspired by the Ming Dynasty and features 'Blooming' flowers. We love it!

Porcelain Tea Cup & Saucer

Made in Portugal

In stock items will be shipped via ground shipping within 3-10 business days of placing your order. When out of stock, pre-ordered items may take up to 6 weeks to ship. Learn about our Shipping Policy here. In stock: 0