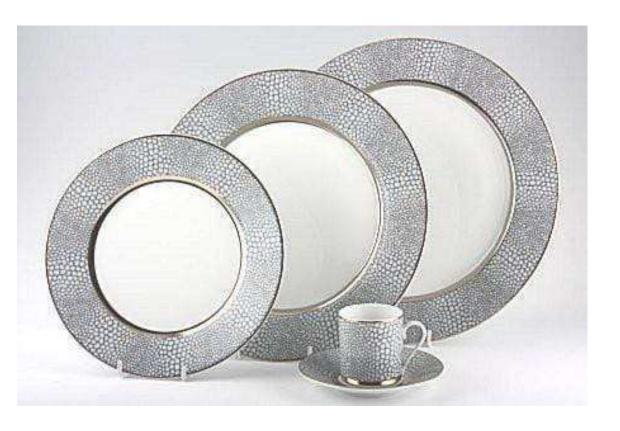

## Royal Limoges Makassar Espresso Cup

sku: R200-REC20576

Made in France by Royal Limoges, the Makassar collection combines muted grey tones in raw patterning with shiny gold detailing on pure white porcelain creating an avant garde dinnerware collection. With a designinspired by nature and metallic and sleek detailing, this collection can be a striking complement to a variety of decor.

Coffee Cup (saucer sold separately)

Made of Fine Limoges Porcelain

Capacity 3.25 oz

Recamier Shape

Made in France

Hand wash recommended for best care

?(coffee cup & saucer pictured with other plates from the collection)