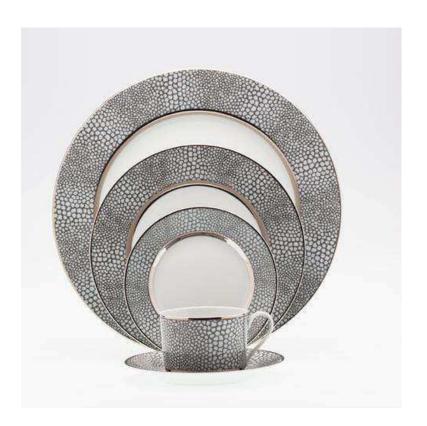

## Royal Limoges Makassar Rim Soup Plate

sku: A235-REC20576

Made in France by Royal Limoges, the Makassar collection combines muted grey tones in raw patterning with shiny gold detailing on pure white porcelain creating an avant garde dinnerware collection. With a designinspired by nature and metallic and sleek detailing, this collection can be a striking complement to a variety of decor.

Rim Soup Plate

Made of Fine Limoges Porcelain

Diameter 9"

Recamier Shape

Made in France

Hand wash recommended for best care

?(no individual image available - collection images shown)

In stock items will be shipped via ground shipping within 3-10 business days of placing your order. Learn about our Shipping Policy here.