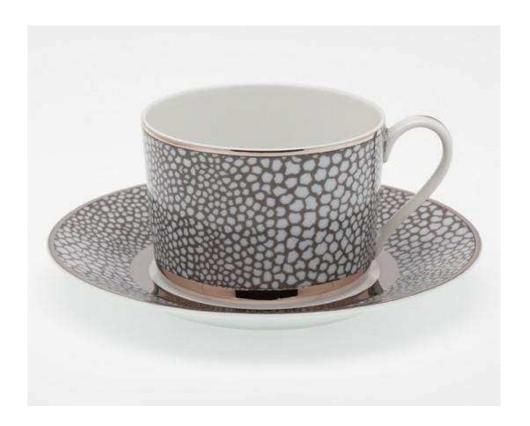

## Royal Limoges Makassar Tea Saucer

sku: T200-REC20576

Made in France by Royal Limoges, the Makassar collection combines muted grey tones in raw patterning with shiny gold detailing on pure white porcelain creating an avant garde dinnerware collection. With a designinspired by nature and metallic and sleek detailing, this collection can be a striking complement to a variety of decor.

Tea Saucer (cup sold separately)

Made of Fine Limoges Porcelain

Recamier Shape

Made in France

Hand wash recommended for best care

In stock items will be shipped via ground shipping within 3-10 business days of placing your order. Learn about our Shipping Policy here.