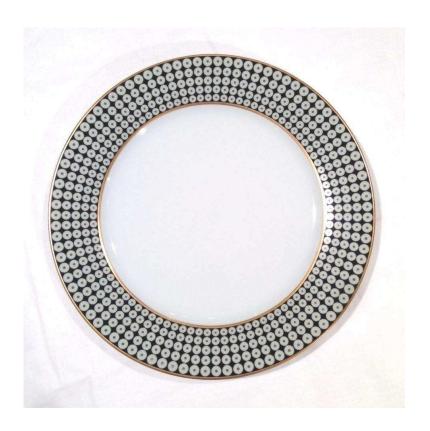

## Royal Limoges Galaxie Presentation Plate

sku: B300-REC20573

The Galaxie collection by Royal Limoges puts a modern twist on a geometric retro motif. The shiny metallic gold and platinum tones on the pure white Limoges porcelain bring a whimsical feel to this modern dinnerware collection, offering areadilycomplemented and playful addition to your table setting. Presentation Plate

Made of Fine Limoges Porcelain

Diameter 12"

Made in France

Hand wash recommended for best care

In stock items will be shipped via ground shipping within 3-10 business days of placing your order. Learn about our Shipping Policy here.