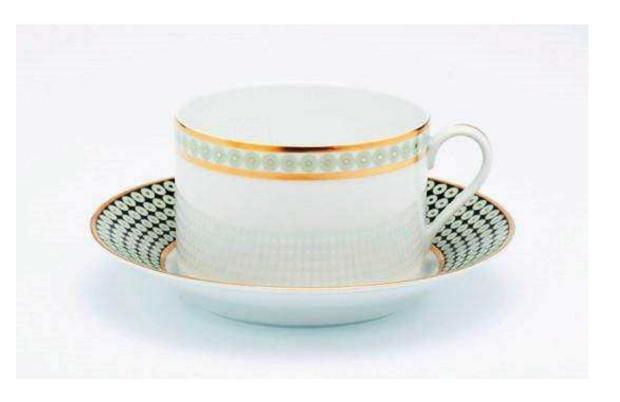

## Royal Limoges Galaxie Breakfast Saucer

sku: T300-REC20573

The Galaxie collection by Royal Limoges puts a modern twist on a geometric retro motif. The shiny metallic gold and platinum tones on the pure white Limoges porcelain bring a whimsical feel to this modern dinnerware collection, offering areadilycomplementedand playful addition to your table setting. Breakfast Saucer (cup sold separately)