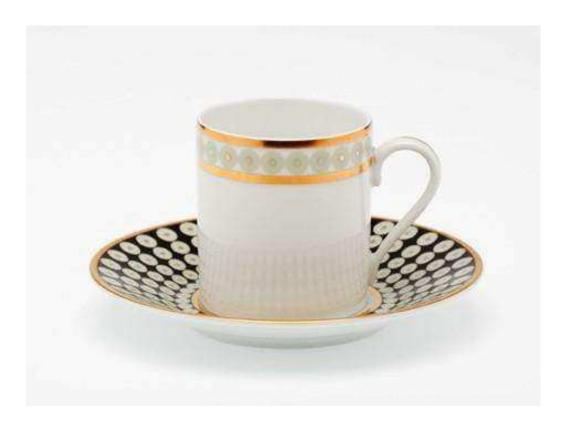

## Royal Limoges Galaxie Espresso Cup

sku: R200-REC20573

The Galaxie collection by Royal Limoges puts a modern twist on a geometric retro motif. The shiny metallic gold and platinum tones on the pure white Limoges porcelain bring a whimsical feel to this modern dinnerware collection, offering areadilycomplementedand playful addition to your table setting. Coffee Cup (saucer sold separately) Made of Fine Limoges Porcelain Capacity 3.25 oz Made in France Hand wash recommended for best care In stock items will be shipped via ground shipping within 3-10 business days of placing your order. Learn about our Shipping Policy here. In stock: 3