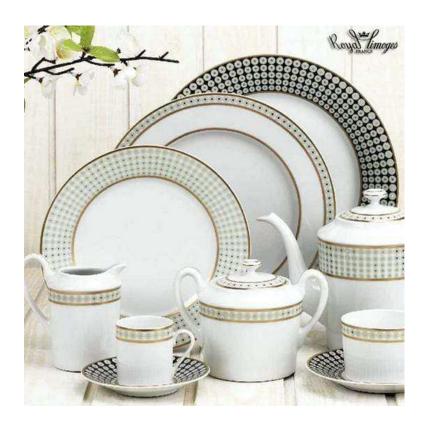

## **Royal Limoges Galaxie Coffee Pot**

sku: D110-REC20573

The Galaxie collection by Royal Limoges puts a modern twist on a geometric retro motif. The shiny metallic gold and platinum tones on the pure white Limoges porcelain bring a whimsical feel to this modern dinnerware collection, offering areadilycomplemented and playful addition to your table setting. Coffee Pot

Made of Fine Limoges Porcelain

Capacity 55 oz

Made in France

Hand wash recommended for best care

?(no image available - collection images shown)

In stock items will be shipped via ground shipping within 3-10 business days of placing your order. Learn about our Shipping Policy here.