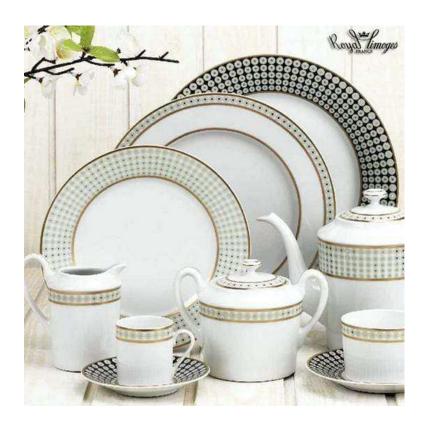

## Royal Limoges Galaxie Open Vegetable

sku: L600-REC20573

The Galaxie collection by Royal Limoges puts a modern twist on a geometric retro motif. The shiny metallic gold and platinum tones on the pure white Limoges porcelain bring a whimsical feel to this modern dinnerware collection, offering areadilycomplemented playful addition to your table setting. Open Vegetable