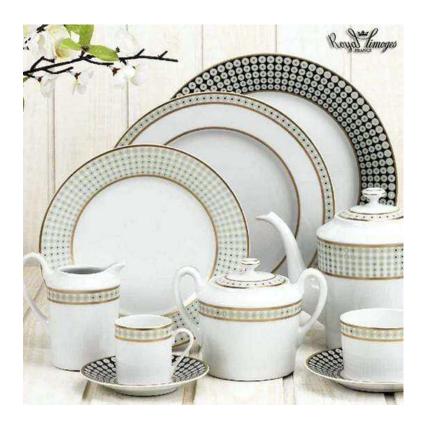

## Royal Limoges Galaxie Soup / Cereal Bowl Large

sku: A220-COU20573

The Galaxie collection by Royal Limoges puts a modern twist on a geometric retro motif. The shiny metallic gold and platinum tones on the pure white Limoges porcelain bring a whimsical feel to this modern dinnerware collection, offering areadilycomplemented playful addition to your table setting. Large Soup / Cereal Bowl

Made of Fine Limoges Porcelain

Diameter 8.25"

Made in France

Hand wash recommended for best care

?(no image available - collection images shown)

In stock items will be shipped via ground shipping within 3-10 business days of placing your order. Learn about our Shipping Policy here.