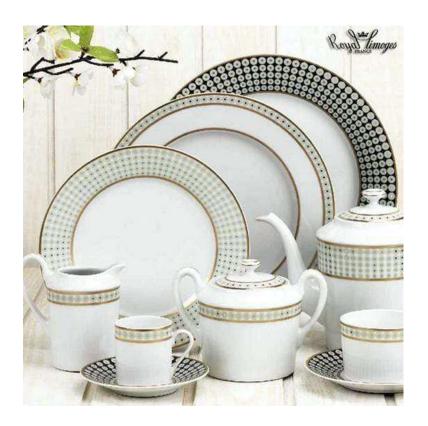

## Royal Limoges Galaxie Soup / Cereal Bowl

sku: A190-REC20573

The Galaxie collection by Royal Limoges puts a modern twist on a geometric retro motif. The shiny metallic gold and platinum tones on the pure white Limoges porcelain bring a whimsical feel to this modern dinnerware collection, offering areadilycomplementedand playful addition to your table setting. Soup / Cereal Bowl