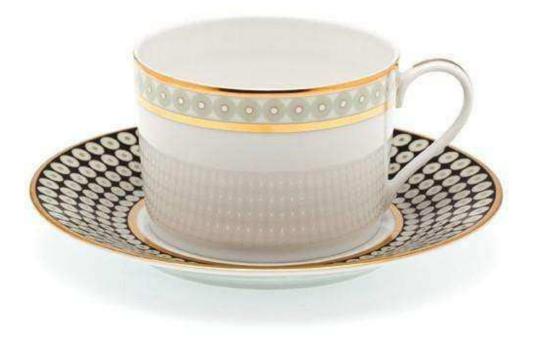

## sku: T200-REC20573

The Galaxie collection by Royal Limoges puts a modern twist on a geometric retro motif. The shiny metallic gold and platinum tones on the pure white Limoges porcelain bring a whimsical feel to this modern dinnerware collection, offering areadilycomplementedand playful addition to your table setting. Tea Saucer (cup sold separately) Made of Fine Limoges Porcelain Made in France Hand wash recommended for best care In stock items will be shipped via ground shipping within 3-10 business days of placing your order. Learn about our Shipping Policy here. In stock: 0