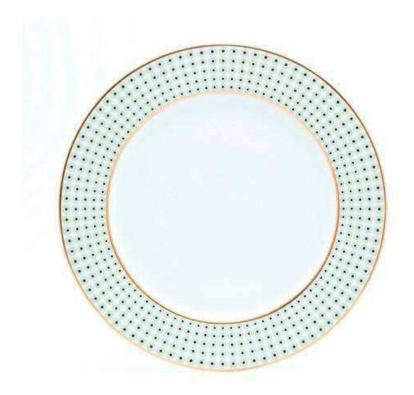

## Royal Limoges Galaxie Dessert Plate

sku: B220-REC20573

The Galaxie collection by Royal Limoges puts a modern twist on a geometric retro motif. The shiny metallic gold and platinum tones on the pure white Limoges porcelain bring a whimsical feel to this modern dinnerware collection, offering areadilycomplementedand playful addition to your table setting.

Dessert Plate

Made of Fine Limoges Porcelain

Diameter 8.5"

Made in France

Hand wash recommended for best care

In stock items will be shipped via ground shipping within 3-10 business days of placing your order. Learn about our Shipping Policy here.