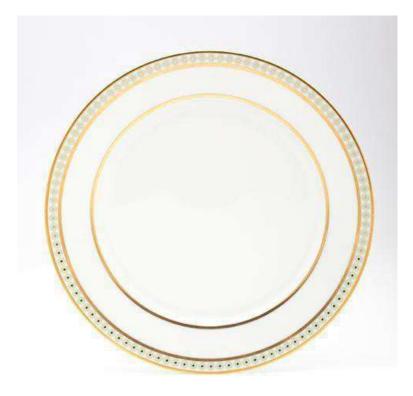

## Royal Limoges Galaxie Dinner Plate

sku: B275-REC20573

The Galaxie collection by Royal Limoges puts a modern twist on a geometric retro motif. The shiny metallic gold and platinum tones on the pure white Limoges porcelain bring a whimsical feel to this modern dinnerware collection, offering areadilycomplementedand playful addition to your table setting. Dinner Plate Made of Fine Limoges Porcelain Diameter 10.75" Made in France Hand wash recommended for best care In stock items will be shipped via ground shipping within 3-10 business days of placing your order. Learn about our Shipping Policy here. In stock: 3