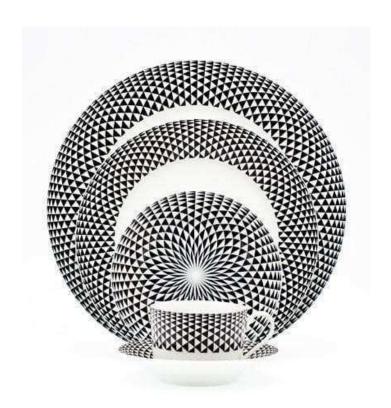

## Royal Limoges Diamonds Large Soup / Cereal Bowl

sku: A220-REC20748

The Diamonds dinnerware collection by Royal Limoges brings a sleek, modern, and geometric vibe to your table. Available in carefully patterned subtle white and contrasting black designs, the various Diamonds pieces are easily mixed and matched to create a modern and artistic table setting.

Large Soup / Cereal Bowl

Made of Fine Limoges Porcelain

Diameter 8.25"

Made in France

Dishwasher & Microwave Safe

In stock items will be shipped via ground shipping within 3-10 business days of placing your order. Learn about our Shipping Policy here.