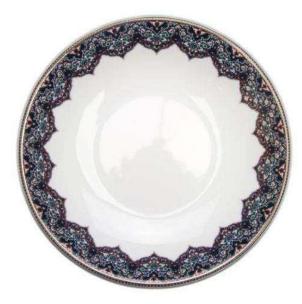

## Dhara Peacock Soup / Cereal Plate

## sku: AC-JR3189

Inspired by the adornments on a 17th century poetry manuscript, the Dhara Peacock dinnerware collection by Deshoulires brings an intricately designed Persian style to your table. With cool hues ranging from cerulean to midnight blue, platinum accents, and black line detailing, this exquisite collection offers the artistic and careful details reminiscent of old-world Eastern design.

Soup / Cereal Plate Made of Fine Limoges Porcelain Diameter 8.25" Made in France Dishwasher Safe In stock items will be shipped via ground shipping within 3-10 business days of placing your order. Learn about our Shipping Policy here. In stock: 2