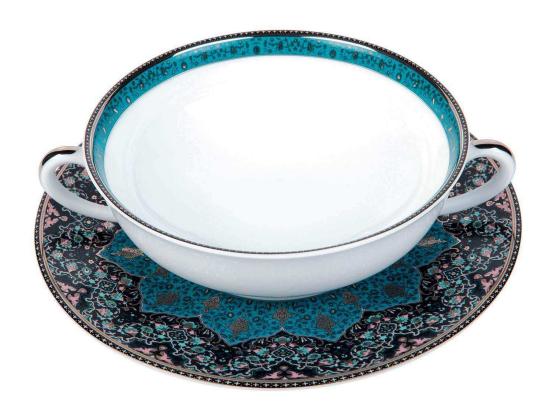

## **Dhara Peacock Cream Soup Saucer**

sku: SBBC-RI3189

Inspired by the adornments on a 17th century poetry manuscript, the Dhara Peacock dinnerware collection by Deshoulires brings an intricately designed Persian style to your table. With cool hues ranging from cerulean to midnight blue, platinum accents, and black line detailing, this exquisite collection offers the artistic and careful details reminiscent of old-world Eastern design.

Cream Soup Saucer (cup sold separately)

Made of Fine Limoges Porcelain

Made in France

Dishwasher Safe

In stock items will be shipped via ground shipping within 3-10 business days of placing your order. Learn about our Shipping Policy here.