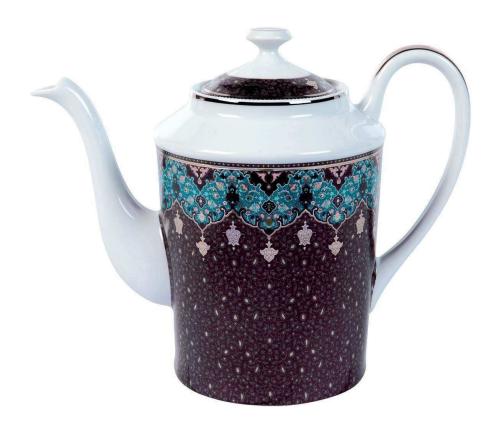

## **Dhara Peacock Coffee Pot**

sku: CAR-RI3189

Inspired by the adornments on a 17th century poetry manuscript, the Dhara Peacock dinnerware collection by Deshoulires brings an intricately designed Persian style to your table. With cool hues ranging from cerulean to midnight blue, platinum accents, and black line detailing, this exquisite collection offers the artistic and careful details reminiscent of old-world Eastern design.

Coffee Pot

Made of Fine Limoges Porcelain

Capacity 42 oz

Made in France

Dishwasher Safe

In stock items will be shipped via ground shipping within 3-10 business days of placing your order. Learn about our Shipping Policy here.