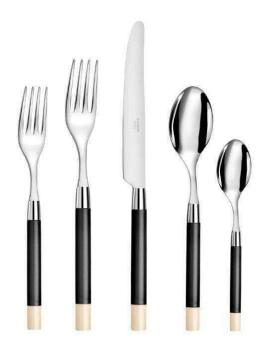

## Conty 5-Piece Flatware Set in 9 Finishes

sku: CON0701-5SET

The Conty 5-Piece Place Setting in 9 Finishes by Capdeco is striking, clean and modern, ideal for a festive dinner. The flatware is two-toned, chromed and pearly, and is available in a variety of handle/cap color combinations to suit your style. 18/10 Stainless Steel Table Knife 24cm, Table Fork 21cm, Soup Spoon 19cm, Tea Spoon 15cm, Dessert Fork 19cm Table Knife, Fork & Spoon 2.5mm thick; Tea Spoon 2.0mm thick Mirror Finish Ferrule: Chromed and Turned Brass Handle: Acrylic Resin Cap: Chromed and Turned Brass Made in France Dishwasher Safe In stock items will be shipped via ground shipping within 3-10 business days of placing your order. Learn about our Shipping Policy here. In stock: 0