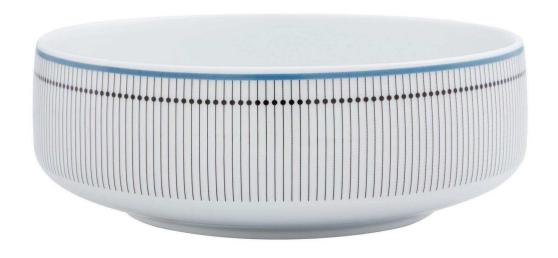

## **Orquestra Cereal Bowl**

sku: 21120019

This porcelain dinner collection by Vista Alegre features a modern geometric pattern inspired by musical rhythms. Featuring blue edging, delicate lines and a unique style, this modern dinnerware collection is an award winning design created in Portugal.

Cereal Bowl

Height 48mm x Length 144mm

Made of Porcelain

Made in Portugal

Dishwasher & Microwave Safe

In stock items will be shipped via ground shipping within 3-10 business days of placing your order. When out of stock, pre-ordered items may take up to 6 weeks to ship. Learn about our Shipping Policy here. In stock: 24