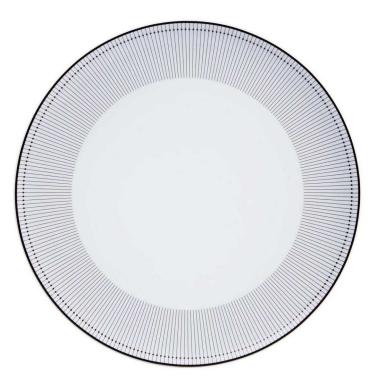

## **Orquestra Dinner Plate**

## sku: 21120010

This porcelain dinner collection by Vista Alegre features a modern geometric pattern inspired by musical rhythms. Featuring blue edging, delicate lines and a unique style, this modern dinnerware collection is an award winning design created in Portugal. Dinner Plate Height 24mm x Length 280mm Made of Porcelain Made in Portugal Dishwasher & Microwave Safe In stock items will be shipped via ground shipping within 3-10 business days of placing your order. When out of stock, pre-ordered items may take up to 6 weeks to ship. Learn about our Shipping Policy here. In stock: 48