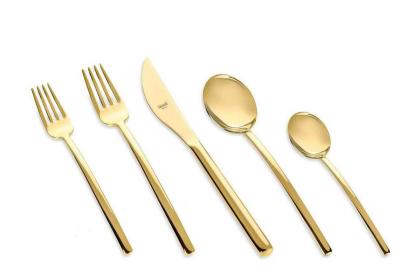

## Due Oro Flatware Set

sku: 108822005

Mepra's Due Oro Flatware in their Due design is a modern sleek shape with a bit of softness in the corners for a not overly modern design. We likey.

Includes a soup spoon, dinner fork, dinner knife, salad fork, andteaspoon.