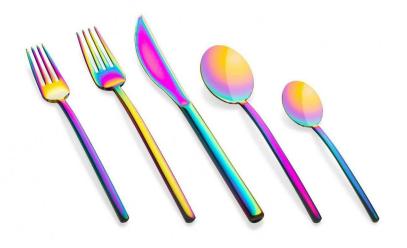

## Due Rainbow Flatware Set

sku: 109422005 Mepra's Due Rainbow Flatware setting in their Due design is a modern sleek shape with a bit of softness in the corners for a not overly modern design. We likey. Includes a soup spoon, dinner fork, dinner knife, salad fork, and teaspoon. Available in Rainbow, Flat Gold, Shiny Gold, Flat Black, Flat Rose Gold, Shiny Silver & Flat Silver Dishwasher-safe Made in Italy Please allow 4-6 weeks lead time due to Mepra's PVD special finishes. In-stock items will be shipped via ground shipping within 14-21 business days of placing your order. Learn about our Shipping Policy here. In stock: 14