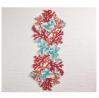

## **Coral Spray Runner in Coral & Turquoise**

sku: RU1239129CORTQ

True to its name, the Coral Spray Runner is inspired by the vibrant colors and fluid movement found within the coral reef. A hand-beaded three-dimensional technique is used; the red and turquoise coral details exude a realistic texture. A mixture of classic oceanic colored glass and plastic beads is mixed with chip beads and raffia to create this elegant ode to the sea.

Table Runner in Coral, Turquoise

*Material: 55% Glass Beads, 35% Plastic Beads, 5% Chip Beads, 5% Raffia on 100% Cotton Backing Dimensions: 36.75"L x 16"W x 0.5"H* 

*Spot clean with soft tooth brush. Use mild soap and water. Iron on reverse as required.* In stock: 6