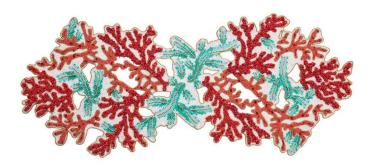

## **Coral Spray Runner in Coral & Turquoise**

sku: RU1239129CORTQ

True to its name, the Coral Spray Runner is inspired by the vibrant colors and fluid movement found within the coral reef. A hand-beaded three-dimensional technique is used; the red and turquoise coral details exude a realistic texture. A mixture of classic oceanic colored glass and plastic beads is mixed with chip beads and raffia to create this elegant ode to the sea.

Table Runner in Coral, Turquoise

*Material: 55% Glass Beads, 35% Plastic Beads, 5% Chip Beads, 5% Raffia on 100% Cotton Backing Dimensions: 36.75"L x 16"W x 0.5"H* 

*Spot clean with soft tooth brush. Use mild soap and water. Iron on reverse as required.* In stock: 6