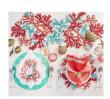

## **Coral Spray Runner in Coral & Turquoise**

sku: RU1239129CORTQ

True to its name, the Coral Spray Runner is inspired by the vibrant colors and fluid movement found within the coral reef. A hand-beaded three-dimensional technique is used; the red and turquoise coral details exude a realistic texture. A mixture of classic oceanic colored glass and plastic beads is mixed with chip beads and raffia to create this elegant ode to the sea.

Table Runner in Coral, Turquoise

*Material: 55% Glass Beads, 35% Plastic Beads, 5% Chip Beads, 5% Raffia on 100% Cotton Backing Dimensions: 36.75"L x 16"W x 0.5"H* 

*Spot clean with soft tooth brush. Use mild soap and water. Iron on reverse as required.* In stock: 6