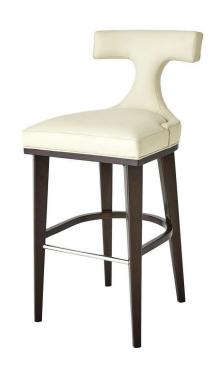

## Anvil Back Barstool - Available in 3 Colors

sku: MC-2517

From our MCFCHAN collection, the classically designed Anvil Barstool's contemporary lines with elegant sweeping curves, ergonomically cradle you in their embrace. The striking silhouette effortlessly blends style and sophistication into a future iconic collectible.

Bar Stool - Available in 3 Colors

Ivory Leather & Black Leather - Made of Wood, Metal, Leather

Windsor Woven - Made of Wood, Metal, Fabric

Dimensions: 19"L x 22"W x 42"H

Care and Use: Dust legs with furniture polish, leather cleaner/polish if necessary, fabric has cleaning