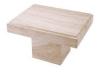

## Eichholtz Side Table Sartoria Travertine

sku: 116463

The Sartoria side table by Eichholtz is a stylish and versatile piece of furniture that is perfect for contemporary interiors. It features a solid rectangular tabletop made of travertine, a type of limestone that is characterized by its natural creamy fluid patterns. The tabletop is supported by a sturdy pedestal base, giving it a robust and stable structure. This side table is an elegant and practical addition to any room, providing a surface for holding drinks, snacks, books, or other items.

Side Table in natural travertine Dimensions: 19.88" x 25.59" x 15.94" H Indoor use/dry locations only Designed in the Netherlands In stock: 0