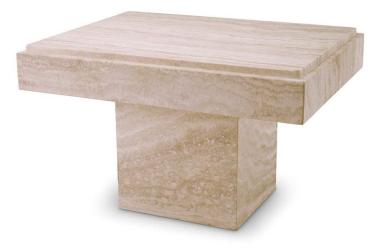

## Eichholtz Side Table Sartoria Travertine

sku: 116463

The Sartoria side table by Eichholtz is a stylish and versatile piece of furniture that is perfect for contemporary interiors. It features a solid rectangular tabletop made of travertine, a type of limestone that is characterized by its natural creamy fluid patterns. The tabletop is supported by a sturdy pedestal base, giving it a robust and stable structure. This side table is an elegant and practical addition to any room, providing a surface for holding drinks, snacks, books, or other items.

Side Table in natural travertine Dimensions: 19.88" x 25.59" x 15.94" H Indoor use/dry locations only Designed in the Netherlands In stock: 0