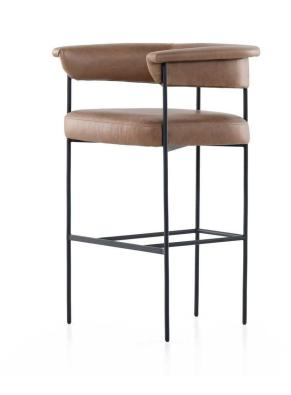

## Four Hands Charlotte Barstool - Available in 3 Colors

sku: 108498-004

Beautifully sculpted bar style featuring a yoke back and exterior fold detailing. The Fiqa Boucle Slate features materials, easy to clean and made from fully recyclable materials. Fiqa fabrics are machinewashable, stain-resistant, water-repellent and antimicrobial.

Bar Stool - Available in 3 Colors Colors: Chaps Saddle, Matte Black Materials: Top Grain Leather, Iron Colors: Light Camel, Matte Black Materials: 100% Polyester, Iron

Colors: Fiqa Boucle Slate, Matte Black

Materials: 100% Polyester, Iron Dimensions: 39.5"h x 23"d x 25.5"w

Seat Depth: 19" Seat Height: 30.50"

Arm Height from Floor: 39.50" Arm Height from Seat: 9"

In stock: 32