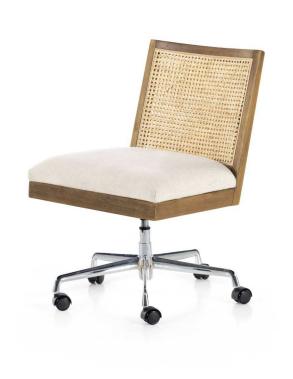

## Four Hands Stefania Armless Desk Chair - Toasted Nettlewood

sku: 226967-006

Mixed materials refresh retro styling. Toasted nettlewood frames a textural inlay of natural cane for great contrast, while performance fabric, adjustable seating and casters bring sensibility to the modern office. Performance fabrics are specially created to withstand spills, stains, high traffic and wear, ensuring long-term comfort and unmatched durability.

Armless Desk Chair in Toasted Nettlewood

Colors: Polished Aluminum, Toasted Nettlewood, Savile Flax, Light Natural Cane

Materials: Aluminum, Solid Nettlewood, 92% Pl, 8% Li, Cane

Featuring Performance Fabric

Dimensions: 36"h x 24.5"d x 22.5"w

Seat Depth: 19.25" Seat Height: 22.75"

In stock: 0