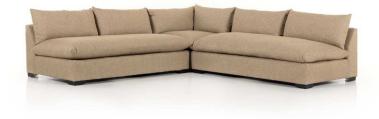

## Four Hands Olsen 3 Piece Sectional - Heron Sand

sku: 102734-003

A new slipcovered version to a classic silhouette. A streamlined sectional is topped in a fully removable slipcover crafted from a soft linen/cotton/poly blend. Subtle texture throughout brings a casual coastal look and movement to the entire piece. Performance fabrics are specially created to withstand spills, stains, high traffic, and wear, ensuring long-term comfort and unmatched durability. The slipcover can be removed for machine washing; steaming is recommended. 3 Piece Sectional in Heron Sand Colors: Heron Sand, Espresso Materials: Poly Acrylic Blend, Solid Banak Dimensions: 31.5"h x 112"d x 112"w In stock: 0