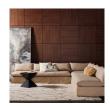

## Four Hands Olsen 3 Piece Sectional - Heron Sand

sku: 102734-003

A new slipcovered version to a classic silhouette. A streamlined sectional is topped in a fully removable slipcover crafted from a soft linen/cotton/poly blend. Subtle texture throughout brings a casual coastal look and movement to the entire piece. Performance fabrics are specially created to withstand spills, stains, high traffic, and wear, ensuring long-term comfort and unmatched durability. The slipcover can be removed for machine washing; steaming is recommended. 3 Piece Sectional in Heron Sand Colors: Heron Sand, Espresso Materials: Poly Acrylic Blend, Solid Banak Dimensions: 31.5"h x 112"d x 112"w In stock: 0