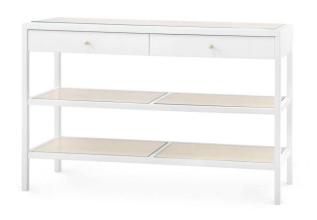

## Niran Console - Available in 2 Colors

sku: CAA-400-09

The Niran Console is a modern, light, and airy shelving unit perfect for your entryway or living room. Made of lacquered wood and bleached cane, this piece has two top drawers and three surfaces for maximum storage.

Console Table - Available in 2 Colors

White, Midnight Blue

Lacquer with Bleached Cane and Clear Glass Inset

2 Fixed Shelves and 2 Drawers with Soft Closing Glides and Veneer Interior

Polished Brass Pulls

Cane and glass shelves Soft closing glides

Size: 48"w x 14.5"d x 30"h

Shelf depth: 14.5" Shelf width: 48" Shelf height: 8.5"

In stock: 14