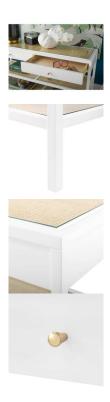

Console Table - Available in 2 Colors

White, Midnight Blue

Lacquer with Bleached Cane and Clear Glass Inset

2 Fixed Shelves and 2 Drawers with Soft Closing Glides and Veneer Interior

Polished Brass Pulls

Cane and glass shelves Soft closing glides