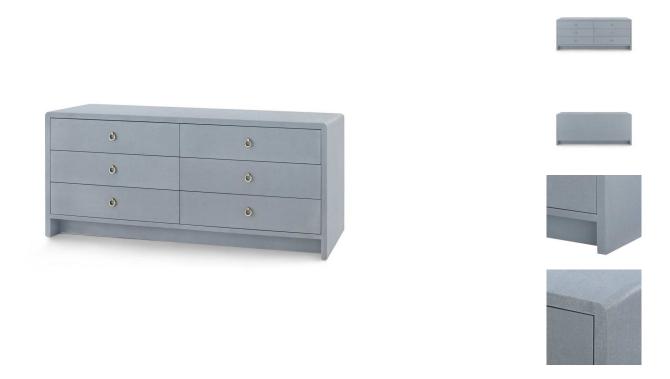

## Liam Linen Extra Wide Large 6-Drawer - Available in 3 Colors

sku: BRY-260-5196

Quiet sophistication is found in the soft curves and classic silhouette of our Liam Collection.

Nevertheless, the Liam Extra Wide Large 6-Drawer is full of little details which set it apart. Six drawers seamlessly stack together atop an inset base, producing a subtle play on form, while antique brass accents evoke a tasteful sense of luxury. The piece is executed in lacquered linen with a white, slightly textured finish, making it a rich and uniquely versatile piece fit for almost any decor scheme.

Dresser - Available in 3 Colors Gray, Navy Blue, White Linen Lacquered Linen Antique Bronze Finish Ring Pull Stained Drawer Interiors Soft Closing Glides

Size: 71"w x 21"d x 30"h

In stock: -4