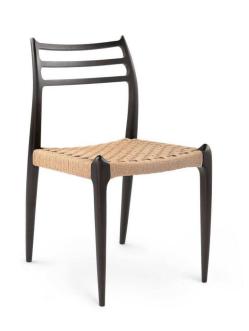

## Titania Side Chair - Available in 2 Colors

sku: ADE-550-94

The Titania Side Chair highlights the beauty of simplicity. Based on mid-century modern conventions with the flares of traditional Danish design, the Titania Side Chair is sure to pair well with any of our contemporary-style desks. Offered in either espresso or bleached cerused oak, these chairs pair perfectly with our Lanna Desk. A hand-woven rope seat, tapered legs, and unique silhouette make for a classic piece that will never go out of style.

Side Chair - Available in 2 Colors
Espresso Oak Finish
Straight Grain Bleached Cerused Oak
Hand Woven Seagrass Seat
Hand-woven seat, classic silhouette, tapered legs
Size: 21"w x 18"d x 33"h

In stock: 4