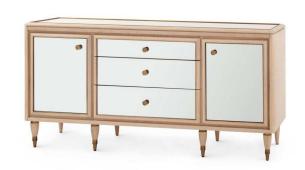

## Samuel 3-Drawer & 2-Door Cabinet - Bleached Cerused Oak

sku: SOF-450-99

The Samuel collection is inspired by traditional French design which has been reinterpreted in a contemporary context. Instead of fruitwood or mahogany, we've use a bleached straight-grained oak. Instead of inset wooden panels, we've use mirrored panels. The overall effect is strikingly beautiful, thoroughly romantic, while traditional and modern at the same time. With custom made antique brass sabots and pulls, and intricate wooden channeling, the Samuel is sure to be a topic of conversation.

Bleached Cerused Oak Cabinet

Straight Grain Bleached Cerused Veneer

Clear Mirror Top & Panels

Antique Brass Details & Pulls

Oak Veneer Interior with Soft Closing Glides and European Hinges

2 Adjustable Shelves

Back Features Holes For Cable Access

Mirror Top & Panels, Custom Brass Sabots & Pulls, Contemporary Design

Size: 68"w x 18"d x 33"h

Shelf depth: 18" Shelf width: 17" Shelf height: 22" In stock: 26