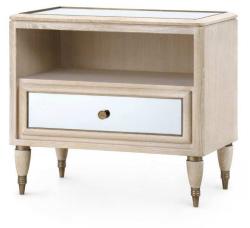

## Samuel 1-Drawer Side Table - Bleached Cerused Oak

## sku: SOF-110-99

The Samuel collection is inspired by traditional French design which has been reinterpreted in a contemporary context. Instead of fruitwood or mahogany, we've use a bleached straight-grained oak. Instead of inset wooden panels, we've use mirrored panels. The overall effect is strikingly beautiful, thoroughly romantic, while traditional and modern at the same time. With custom made antique brass sabots and pulls, and intricate wooden channeling, the Samuel is sure to be a topic of conversation. Bleached Cerused Oak Side Table Straight Grain Bleached Cerused Veneer Clear Mirror Top & Panels Antique Brass Details & Pull Oak Veneer Drawer Interior with Soft Closing Glides 1 Fixed Shelf Mirror Top & Panels, Custom Brass Sabots & Pulls, Contemporary Design *Size: 27.5"w x 18"d x 25.5"h* Shelf depth: 16.5" Shelf width: 25" Shelf height: 7" In stock: 22