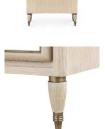

## sku: SOF-110-99

The Samuel collection is inspired by traditional French design which has been reinterpreted in a contemporary context. Instead of fruitwood or mahogany, we've use a bleached straight-grained oak. Instead of inset wooden panels, we've use mirrored panels. The overall effect is strikingly beautiful, thoroughly romantic, while traditional and modern at the same time. With custom made antique brass sabots and pulls, and intricate wooden channeling, the Samuel is sure to be a topic of conversation. Bleached Cerused Oak Side Table Straight Grain Bleached Cerused Veneer Clear Mirror Top & Panels Antique Brass Details & Pull Oak Veneer Drawer Interior with Soft Closing Glides 1 Fixed Shelf Mirror Top & Panels, Custom Brass Sabots & Pulls, Contemporary Design *Size: 27.5"w x 18"d x 25.5"h* Shelf depth: 16.5" Shelf width: 25" Shelf height: 7" In stock: 22