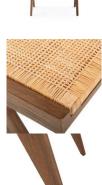

## sku: NIC-500-92

*Our Scarlett Stool represents a 21st century take on a 1940s classic. Hand crafted in sustainablysourced Cape Lilac Mahogany, the piece is equal parts rustic and modern, and comes in our most popular finishes—ebony, driftwood, and natural. The seat is made of meticulously hand-woven cane, gently curved for comfort. The organic materials and airy form make the Scarlett breezy, beachy, and cool. Pair it with anything from a vanity to a console table.* 

Driftwood Stool Cape Lilac Mahogany Hand Tied Caning Sustainably-Sourced Mahogany, Ebony, Driftwood, Natural Finishes, Hadn-Woven Cane Detailing Size: 23"w x 15.5"d x 17.5"h In stock: 27