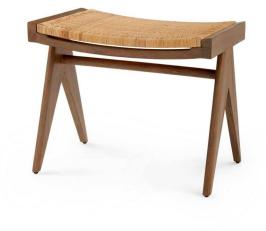

## Scarlett Stool - Driftwood

## sku: NIC-500-92

*Our Scarlett Stool represents a 21st century take on a 1940s classic. Hand crafted in sustainablysourced Cape Lilac Mahogany, the piece is equal parts rustic and modern, and comes in our most popular finishes—ebony, driftwood, and natural. The seat is made of meticulously hand-woven cane, gently curved for comfort. The organic materials and airy form make the Scarlett breezy, beachy, and cool. Pair it with anything from a vanity to a console table.* 

Driftwood Stool Cape Lilac Mahogany Hand Tied Caning Sustainably-Sourced Mahogany, Ebony, Driftwood, Natural Finishes, Hadn-Woven Cane Detailing Size: 23"w x 15.5"d x 17.5"h In stock: 27