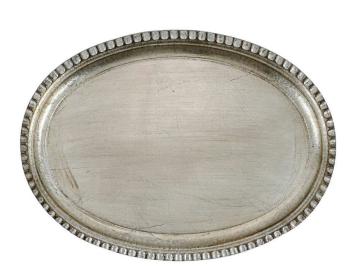

## Florentine Wooden Accessories Platinum Tray - Available in 4 Sizes

## sku: FWD-6210P

Maestro artisans handcarve each beautiful curve of the Florentine Wooden Accessories Platinum Tray before applying a signature platinum leaf. This timeless collection is handcrafted in Florence, Italy, home to the Renaissance and the influential Medici family.

- Serving Tray
- Material Birchwood
- Product Dimensions: 12.75"L, 9.25"W Small Oval
- Product Dimensions: 21.75"L, 16"W Large Oval
- Product Dimensions: 17.5"L, 14"W Rectangular
- Product Dimensions: 14.5"D Octagonal
- Made in Italy
- Wipe with damp cloth to clean
- In stock: 0