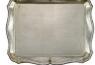

## Florentine Wooden Accessories Platinum Tray - Available in 4 Sizes

## sku: FWD-6210P

Maestro artisans handcarve each beautiful curve of the Florentine Wooden Accessories Platinum Tray before applying a signature platinum leaf. This timeless collection is handcrafted in Florence, Italy, home to the Renaissance and the influential Medici family.

- Serving Tray
- Material Birchwood
- Product Dimensions: 12.75"L, 9.25"W Small Oval
- Product Dimensions: 21.75"L, 16"W Large Oval
- Product Dimensions: 17.5"L, 14"W Rectangular
- Product Dimensions: 14.5"D Octagonal
- Made in Italy
- Wipe with damp cloth to clean
- In stock: 0