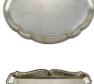

## Florentine Wooden Accessories Platinum Tray - Available in 4 Sizes

## sku: FWD-6210P

Maestro artisans handcarve each beautiful curve of the Florentine Wooden Accessories Platinum Tray before applying a signature platinum leaf. This timeless collection is handcrafted in Florence, Italy, home to the Renaissance and the influential Medici family.

- Serving Tray
- Material Birchwood
- Product Dimensions: 12.75"L, 9.25"W Small Oval
- Product Dimensions: 21.75"L, 16"W Large Oval
- Product Dimensions: 17.5"L, 14"W Rectangular
- Product Dimensions: 14.5"D Octagonal
- Made in Italy
- Wipe with damp cloth to clean
- In stock: 0