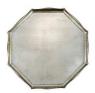

## Florentine Wooden Accessories Platinum Tray - Available in 4 Sizes

## sku: FWD-6210P

Maestro artisans handcarve each beautiful curve of the Florentine Wooden Accessories Platinum Tray before applying a signature platinum leaf. This timeless collection is handcrafted in Florence, Italy, home to the Renaissance and the influential Medici family.

- Serving Tray
- Material Birchwood
- Product Dimensions: 12.75"L, 9.25"W Small Oval
- Product Dimensions: 21.75"L, 16"W Large Oval
- Product Dimensions: 17.5"L, 14"W Rectangular
- Product Dimensions: 14.5"D Octagonal
- Made in Italy
- Wipe with damp cloth to clean
- In stock: 0