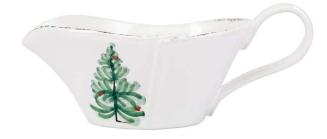

## Lastra Holiday Sauce Server

## sku: LAH-2643

Handpainted on Italian stoneware in Tuscany, our Lastra Holiday Sauce Server reveals a cheerful design on a rustic yet chic shape. Lastra was inspired by the overlapping wooden mold that was used for centuries to form parmesan and other cheeses throughout Italy.

• Sauce Server in White & Green

• Italian Stoneware - A mix of different clays including a stoneware clay that can be fired at higher temperatures and provides added strength to the product

• Product Dimensions: 9.5"L, 3.5"H, 1.5 Cups