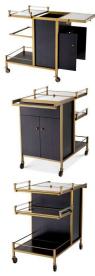

## Eichholtz Eiffel Bar Cart - Brushed Brass Finish

sku: 114009

Make a splash with the brushed brass finish Eiffel Trolley. Your beautiful glassware and fancy gin bottles deserve to be shown off upon this must-have bar cart. With two detachable mirror glass serving trays and a black veneered cupboard, it offers ample space for display and storage. The cupboard has one shelf and is accessible from the frontside with doors. The top can be opened for access to a separate compartment for bottles.

Brushed brass finish Dimensions: 37.2" x 21.26" x 32.87" H Material: black oak veneer | mirror glass | Including two removable trays Care: Wipe clean with soft, dry cloth. Always avoid the use of harsh chemicals or abrasive cleaners as they may cause damage to the fixtures finish. Designed in the Netherlands In stock: 7