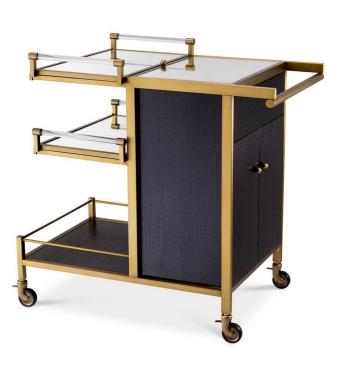

## Eichholtz Eiffel Bar Cart - Brushed Brass Finish

sku: 114009

Make a splash with the brushed brass finish Eiffel Trolley. Your beautiful glassware and fancy gin bottles deserve to be shown off upon this must-have bar cart. With two detachable mirror glass serving trays and a black veneered cupboard, it offers ample space for display and storage. The cupboard has one shelf and is accessible from the frontside with doors. The top can be opened for access to a separate compartment for bottles.

Brushed brass finish Dimensions: 37.2" x 21.26" x 32.87" H Material: black oak veneer | mirror glass | Including two removable trays Care: Wipe clean with soft, dry cloth. Always avoid the use of harsh chemicals or abrasive cleaners as they may cause damage to the fixtures finish. Designed in the Netherlands In stock: 7