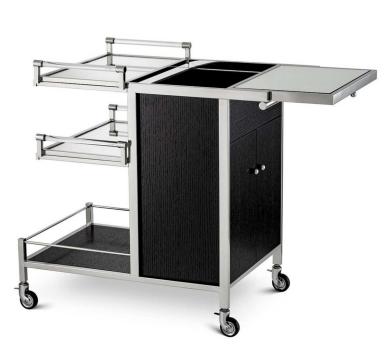

## Eichholtz Eiffel Bar Cart - Polished Stainless Steel

sku: 115166

Make a splash with the Eiffel Trolley in polished stainless steel. Your beautiful glassware and fancy gin bottles deserve to be shown off upon this must-have bar cart. With two detachable mirror glass serving trays and a black veneered cupboard, it offers ample space for display and storage. The cupboard has one shelf and is accessible from the frontside with doors. The top can be opened for access to a separate compartment for bottles. Polished stainless steel Dimensions: 37.2" x 21.26" x 32.87" H Material: black oak veneer | mirror glass | Including two removable trays Care: Wipe clean with soft, dry cloth. Always avoid the use of harsh chemicals or abrasive cleaners as they may cause damage to the fixtures finish. Designed in the Netherlands