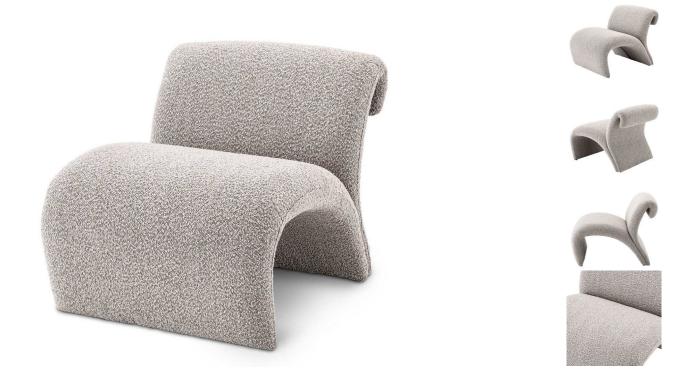

## Eichholtz Chair Vignola - Available in 3 Colors

sku: A116846

Upholstered with durable grey boucle fabric, the Vignola Chair brings a sense of refinement to your living space. Sink deep into the Vignola and feel embraced by its backrest. The Vignola's modern aesthetic reflects a sense of simplicity and elegance, and its unique contemporary design allows for a timeless look for years to come. Chair - Available in 3 Colors Portal Finish: Boucle rouge Portal Finish: Boucle rose Portal Finish: Boucle grey Dimensions: W. 27.17" | SD. 29.13" | H. 26.38" | SD. 23.23" | SW. 15.75" Indoor use/dry locations only Designed In The Netherlands In stock: 2