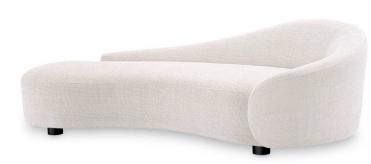

## Eichholtz Sofa Rivolo - Lyssa Off-White

sku: A116760

The Rivolo lyssa off-white curved sofa with black feet is full of natural beauty. Organically designed, immerse yourself in the sofa's incredible comfort which complements both contemporary and traditional interiors. With its monumental arch and refined silhouette, you can stretch out and relax on this luxurious new addition to your home.

Sofa in Lyssa Off-White Width: 90.55" Depth: 27.56" Height: 27.56" Seat Depth: 31.5" Seat Height: 14.17" Arm Height: 20.47" Material: Lyssa off-white | black feet Indoor use/dry locations only Designed In The Netherlands In stock: 0