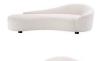

## Eichholtz Sofa Rivolo - Lyssa Off-White

sku: A116760

The Rivolo lyssa off-white curved sofa with black feet is full of natural beauty. Organically designed, immerse yourself in the sofa's incredible comfort which complements both contemporary and traditional interiors. With its monumental arch and refined silhouette, you can stretch out and relax on this luxurious new addition to your home.

Sofa in Lyssa Off-White Width: 90.55" Depth: 27.56" Height: 27.56" Seat Depth: 31.5" Seat Height: 14.17" Arm Height: 20.47" Material: Lyssa off-white | black feet Indoor use/dry locations only Designed In The Netherlands In stock: 0