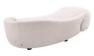

## Eichholtz Sofa Rivolo - Lyssa Off-White

sku: A116760

The Rivolo lyssa off-white curved sofa with black feet is full of natural beauty. Organically designed, immerse yourself in the sofa's incredible comfort which complements both contemporary and traditional interiors. With its monumental arch and refined silhouette, you can stretch out and relax on this luxurious new addition to your home.

Sofa in Lyssa Off-White Width: 90.55" Depth: 27.56" Height: 27.56" Seat Depth: 31.5" Seat Height: 14.17" Arm Height: 20.47" Material: Lyssa off-white | black feet Indoor use/dry locations only Designed In The Netherlands In stock: 0