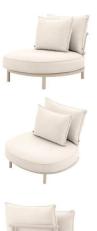

## Eichholtz Chair Laguno Outdoor - Sand Finish Lewis Off-White/Grey

sku: 116077

Introducing the Laguno Outdoor Chair, a perfect blend of comfort and style for your outdoor space. With a sand finish that evokes a natural coastal feel and Lewis off-white/grey upholstery, this chair adds a touch of elegance to any setting. Complete with an outdoor cushion set, enhance your outdoor lounging experience with the Laguno Outdoor Chair and create a serene oasis in your own backyard. Chair Outdoor in Sand Finish Lewis Off-White/Grey

Portal Finish: Sand finish | lewis off-white/grey

Dimensions: W. 39.37" | SD. 39.37" | H. 23.23" | SD. 35.43" | SW. 13.39"

Suitable for outdoor use Designed In The Netherlands

In stock: 0