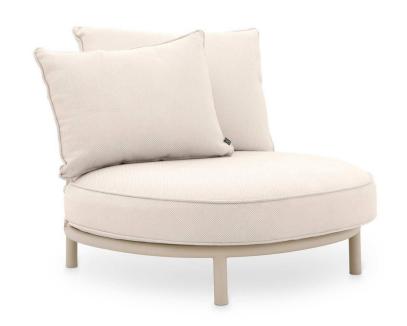

## Eichholtz Chair Laguno Outdoor - Sand Finish Lewis Off-White/Grey

sku: 116077

Introducing the Laguno Outdoor Chair, a perfect blend of comfort and style for your outdoor space. With a sand finish that evokes a natural coastal feel and Lewis off-white/grey upholstery, this chair adds a touch of elegance to any setting. Complete with an outdoor cushion set, enhance your outdoor lounging experience with the Laguno Outdoor Chair and create a serene oasis in your own backyard. Chair Outdoor in Sand Finish Lewis Off-White/Grey

Portal Finish: Sand finish | lewis off-white/grey

Dimensions: W. 39.37" | SD. 39.37" | H. 23.23" | SD. 35.43" | SW. 13.39"

Suitable for outdoor use Designed In The Netherlands

In stock: 0