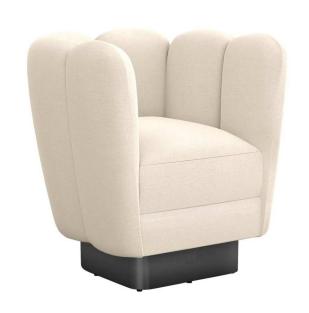

## Gallery Swivel Chair - Available in 4 Colors

sku: 198017-15

Offered in a range of luxe fabrics, the plush Gallery Swivel Chair makes a glamorous, Art Deco-inspired statement.

- · Swivel Chair Available in 4 Colors
- · Material varies according to color:
- Pure, Gunmetal Bay Crest Faux Linen, Metal
- · Storm, Gunmetal Paseo Linen, Metal
- · Pure, Polished Brass Bay Crest Faux Linen, Metal
- · Storm, Polished Brass Paseo Linen, Metal
- Size: 33"h x 29"d x 31"w
- Swivel rotation
- Interlocking hardwood frame construction
- Advanced comfort spring suspension
- · Tight seat and back with plush polyurethane foam
- Performance Fabric
- Made in United States