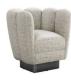

## Gallery Swivel Chair - Available in 4 Colors

sku: 198017-15

Offered in a range of luxe fabrics, the plush Gallery Swivel Chair makes a glamorous, Art Deco-inspired statement.

- · Swivel Chair Available in 4 Colors
- · Material varies according to color:
- Pure, Gunmetal Bay Crest Faux Linen, Metal
- · Storm, Gunmetal Paseo Linen, Metal
- · Pure, Polished Brass Bay Crest Faux Linen, Metal
- · Storm, Polished Brass Paseo Linen, Metal
- Size: 33"h x 29"d x 31"w
- Swivel rotation
- Interlocking hardwood frame construction
- Advanced comfort spring suspension
- · Tight seat and back with plush polyurethane foam
- Performance Fabric
- Made in United States