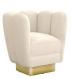

## Gallery Swivel Chair - Available in 4 Colors

sku: 198017-15

Offered in a range of luxe fabrics, the plush Gallery Swivel Chair makes a glamorous, Art Deco-inspired statement.

- · Swivel Chair Available in 4 Colors
- · Material varies according to color:
- Pure, Gunmetal Bay Crest Faux Linen, Metal
- · Storm, Gunmetal Paseo Linen, Metal
- · Pure, Polished Brass Bay Crest Faux Linen, Metal
- · Storm, Polished Brass Paseo Linen, Metal
- Size: 33"h x 29"d x 31"w
- Swivel rotation
- Interlocking hardwood frame construction
- Advanced comfort spring suspension
- · Tight seat and back with plush polyurethane foam
- Performance Fabric
- Made in United States