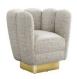

## Gallery Swivel Chair - Available in 4 Colors

sku: 198017-15

Offered in a range of luxe fabrics, the plush Gallery Swivel Chair makes a glamorous, Art Deco-inspired statement.

- · Swivel Chair Available in 4 Colors
- · Material varies according to color:
- Pure, Gunmetal Bay Crest Faux Linen, Metal
- · Storm, Gunmetal Paseo Linen, Metal
- · Pure, Polished Brass Bay Crest Faux Linen, Metal
- · Storm, Polished Brass Paseo Linen, Metal
- Size: 33"h x 29"d x 31"w
- Swivel rotation
- Interlocking hardwood frame construction
- Advanced comfort spring suspension
- · Tight seat and back with plush polyurethane foam
- Performance Fabric
- Made in United States