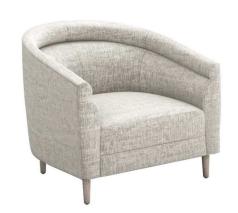

## Capri Chair - Available in 4 Colors

sku: 198000-14

So inviting, the curved Capri Chair offers a cocoon of comfort mixed with luxurious, unbeatable style.

- · Chair Available in 4 Colors
- Material varies according to color:
- · Storm, Light Grey Paseo Linen, Wood Performance Fabric
- · Foam, Walnut Beach Loop, Wood
- · Pure, Walnut Bay Crest Faux Linen, Wood Performance Fabric
- · Surf, Walnut Hampton Twill, Wood
- Size: 32"h x 33"d x 35"w
- The sophisticated cream and grey weave of this textural faux linen give it a versatile, yet chic, appeal
- Interlocking hardwood frame construction
- Advanced comfort spring suspension
- · Tight seat and back cushions with plush polyurethane foam
- Performance Fabric
- Made in United States