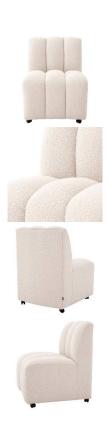

## Eichholtz Dining Chair Kelly - Available in 2 Colors

sku: A115428

Upholstered in both boucle black and boucle cream, Dining Chair Kelly exudes charm and warmth, making it a standout addition to any living room. With deep channel stitching, this distinctive and comfortable dining chair boasts a sumptuous appeal that enhances both style and comfort, elevating your dining space with its unique design and cozy ambiance.

Dining Chair in 2 Colors

Dimensions: W. 24.41" | SD. 27.56" | H. 33.07" | SD. 20.08" | SW. 19.69"

Indoor use/dry locations only

Material - Fabric Composition: 81% polyester | 19% acrylic

Designed In The Netherlands Indoor use/dry locations only