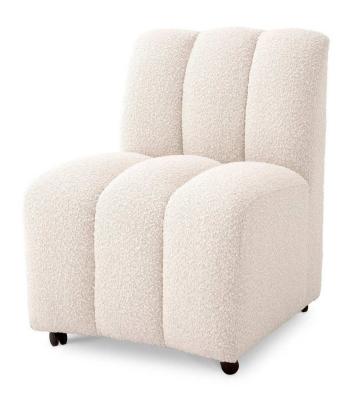

## Eichholtz Dining Chair Kelly - Available in 2 Colors

sku: A115428

Upholstered in both boucle black and boucle cream, Dining Chair Kelly exudes charm and warmth, making it a standout addition to any living room. With deep channel stitching, this distinctive and comfortable dining chair boasts a sumptuous appeal that enhances both style and comfort, elevating your dining space with its unique design and cozy ambiance.

Dining Chair in 2 Colors

Dimensions: W. 24.41" | SD. 27.56" | H. 33.07" | SD. 20.08" | SW. 19.69"

Indoor use/dry locations only

Material - Fabric Composition: 81% polyester | 19% acrylic

Designed In The Netherlands Indoor use/dry locations only