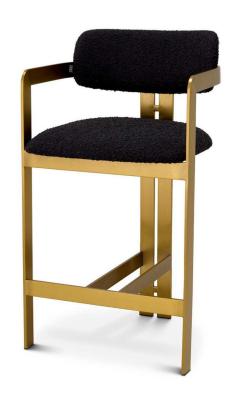

## Eichholtz Counter Stool Donato - Brushed Brass Finish Boucle Black

sku: A115836

Inviting and refined with a hint of retro design, the Donato Counter Stool will add a touch of vintage style to any space. Featuring a geometric brushed brass frame with a circular seat and curved backrest in a boucle black upholstery, this counter stool pairs comfort with functionality.

Inviting and refined with a hint of retro design, the Donato Counter Stool will add a touch of vintage style to any spacSW. Featuring a geometric brushed brass frame with a circular seat and curved backrest in a Bouclé black upholstery, this counter stool pairs comfort with functionality.

Counter Stool in Brushed Brass Finish Boucle Black

Portal Finish: Boucle black | brushed brass finish

Dimensions: W. 20.87" | SD. 17.52" | H. 38.19" | SD. 17.13" | SW. 27.56" | SH. 34.25"

Indoor use/dry locations only Designed In The Netherlands