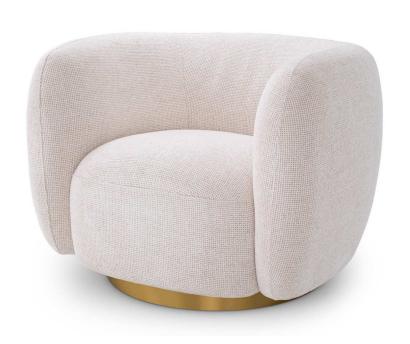

## Eichholtz Swivel Chair Roxy - Lyssa Off-White

sku: A115348

Enjoy the soft embrace of the curvaceous Roxy Swivel Chair in our Lyssa off-white fabric. Sitting on a round brushed brass swivel base, this accent chair features a sheltering arc from arm to back, around a circular seat. It will be a glamorous and comfortable addition to the seating area in a nook of your bedroom.

Swivel Chair in Lyssa Off-White

Portal Finish: Lyssa off-white | brushed brass finish swivel base

Dimensions: W. 36.61" | SD. 31.5" | H. 27.95" | SD. 20.87" | SW. 17.72" | SH. 27.95"

Indoor use/dry locations only Designed In The Netherlands