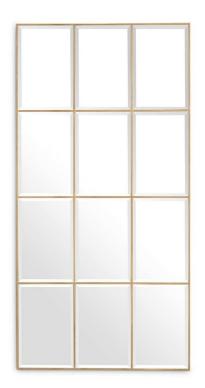

## Eichholtz Mirror Kravis - Vintage Brass Finish

sku: 116713

Introducing the Kravis Mirror, a captivating piece that effortlessly blends charm with modern elegance. Adorned with a vintage brass finish, the beveled mirror glass enhances its visual appeal, creating a stunning reflection with added depth and dimension. Whether placed in a living room, bedroom, or hallway, the Kravis Mirror is a statement piece that will elevate the aesthetic of your decor.

Mirror in Vintage Brass Finish

Portal Finish: Vintage brass finish | bevelled mirror glass

Dimensions: 30.91" x 84.84" H Indoor use/dry locations only Designed In The Netherlands

In stock: 0