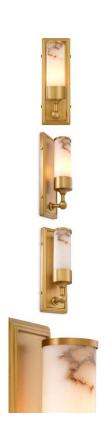

## Eichholtz Wall Lamp Valentine - Antique Brass Finish Alabaster Ul

sku: 116685UL

Embrace the inherent charm of alabaster and let the Valentine Wall Lamp infuse your surroundings with a touch of organic opulence. Its antique brass finish exudes timeless elegance, while the alabaster shade, crafted from nature's own hand, showcases unique variations in color, opacity, and intricate veining. Each piece is a testament to the individuality of this exquisite natural material.

Wall Lamp in Antique Brass Finish Alabaster Ul

Portal Finish: Antique brass finish | alabaster

Dimensions: 4.92" x 14.96" H x 4.53" D

Indoor use/dry locations only Designed In The Netherlands

In stock: 0