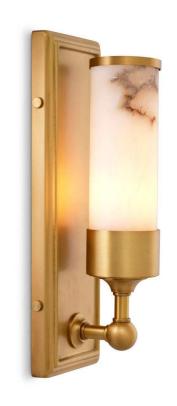

## Eichholtz Wall Lamp Valentine - Antique Brass Finish Alabaster Ul

sku: 116685UL

Embrace the inherent charm of alabaster and let the Valentine Wall Lamp infuse your surroundings with a touch of organic opulence. Its antique brass finish exudes timeless elegance, while the alabaster shade, crafted from nature's own hand, showcases unique variations in color, opacity, and intricate veining. Each piece is a testament to the individuality of this exquisite natural material.

Wall Lamp in Antique Brass Finish Alabaster Ul

Portal Finish: Antique brass finish | alabaster

Dimensions: 4.92" x 14.96" H x 4.53" D

Indoor use/dry locations only Designed In The Netherlands

In stock: 0